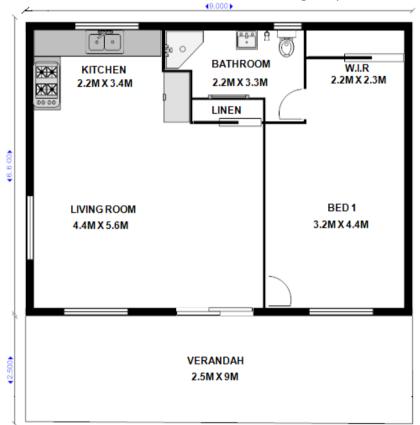

Clever design makes the most of limited space in the neat and sweet Ashmore, a self contained 1 bedroom home which includes a bathroom, a laundry & a relaxed open living area.

The Ashmore is ideal for use as a granny flat, a home studio or a holiday shack.

## EXCLUSIONS

Site Works

Electrical

Plumbing

Plasterboard Lining

**Fixtures** 

1 Bedroom, 1 Bathroom Ashmore Floor Plan

Condition Apply: The Kit, Concrete & Labour prices are subject to change, depending on soil conditions, regions and location. Site works are not included.