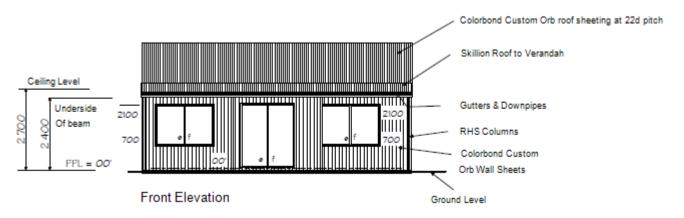

## INCLUSIONS

**Drafting & Energy Rating** 1x Glass Sliding Door 2100h x1800w

1x Windows 1400h x 1810w

2x Window 1400h x 1505w

1x Window 1100h x 1505w

1x Obscure P/V Window 1200h x 600w Aircell Insulbreak 65 (Roof & Walls)

Fascia Gutters & Downpipes

22Deg Roof Pitch

Stud Internal Walls

Internal Doors

5Deg Verandah Inc RHS Columns